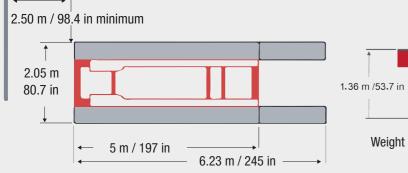

**RHONE L 4.2T** 5-meter-long drive-on bench with scissor lift facilitates quick loading REF NO: RH18LM.4220.x

Rhone L is the longer version of Rhone drive-on bench with 5 m long and enhanced lifting capacity of 4200 kg. Maximum lifting height is 1.36 m. Recommended for long wheel base vehicle. The detachable rams provides better access to the vehicle while pulling and measuring.

#### **RHONE L 4.2T** 5-meter-long drive-on bench with scissor lift facilitates quick loading REF NO: RH18LM.4220.x

Lifting capacity: 4200 kg / 9259 lbs

Weight : 2117 Kg / 4667 lbs

FOR

C L S

| REF NUMBER    | DESCRIPTION                                                                                                                                                                              |  |
|---------------|------------------------------------------------------------------------------------------------------------------------------------------------------------------------------------------|--|
| RH18LM.4220.x | Rhone L 4.2T Drive-on bench + hydraulic power unit<br>+ 4 anchoring clamps + runway decking plates<br>(steel) + 2 mobile stands                                                          |  |
| RH18LM.4221.x | Rhone L 4.2T Drive-on bench + hydraulic power unit<br>+ 4 anchoring clamps + runway decking plates<br>(steel) + 2 mobile stands + pulling unit                                           |  |
| RH18LN.4221.x | Rhone L 4.2T Drive-on bench + hydraulic power unit<br>+ 4 anchoring clamps + runway decking plates<br>(steel) + 2 mobile stands + pulling unit + electronic<br>measuring systems NAJA 3D |  |
| REF NUMBER    | OPTIONAL ACCESSORIES                                                                                                                                                                     |  |
| MZ450.907     | Accessories storage trolley                                                                                                                                                              |  |
| T10S1         | Hydraulic set 10 T                                                                                                                                                                       |  |
| SVN19.301     | Sevenne pulling unit                                                                                                                                                                     |  |
| 9124.013      | Supplementary vector pulling unit                                                                                                                                                        |  |