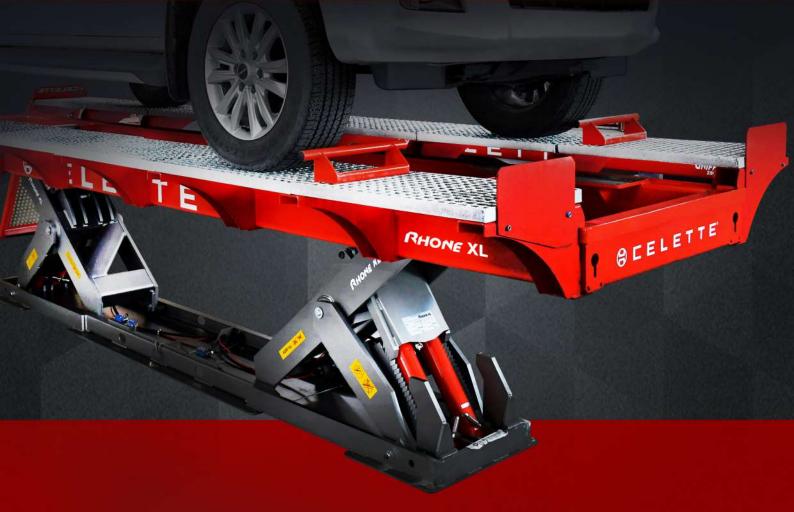

# **6 METER EXTRA LONG**

#### **RHONE XL**

6 METER EXTRA LONG BENCH WITH DOUBLE SCISSOR LIFT REF NO: RH18XLF.4221.x | RH18XLF.4211.x | RH18XLM.4221.x | RH18XLM.4211.x

Rhone XL is an extra long bench with **4200 kg** lifting capacity to repair all types of light commercial vehicles and long wheel base passenger cars. The unique feature of this bench is the lifting height of **1,3 meter** that enables you to work at a very comfortable height for better productivity.