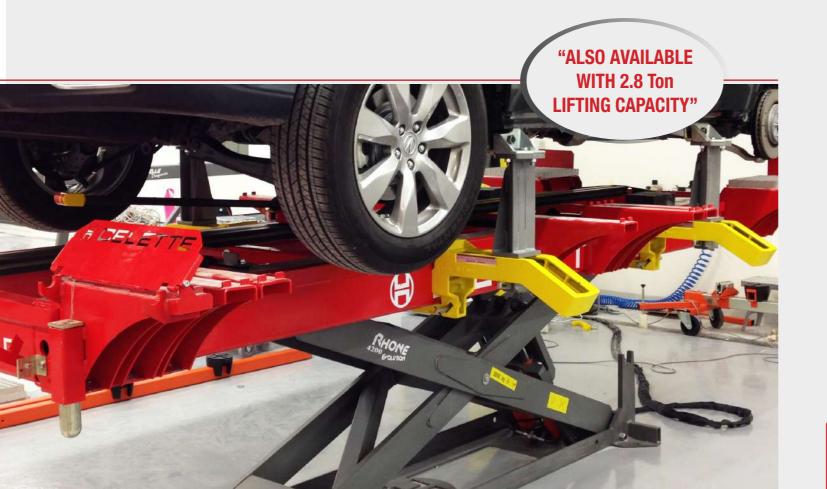

#### **RHONE XL**

6 METER EXTRA LONG BENCH WITH DOUBLE SCISSOR LIFT REF NO: RH18XLF.4221.x | RH18XLF.4211.x | RH18XLM.4221.x | RH18XLM.4211.x

Rhone XL is an extra long bench with **4200 kg** lifting capacity to repair all types of light commercial vehicles and long wheel base passenger cars. The unique feature of this bench is the lifting height of **1,3 meter** that enables you to work at a very comfortable height for better productivity.