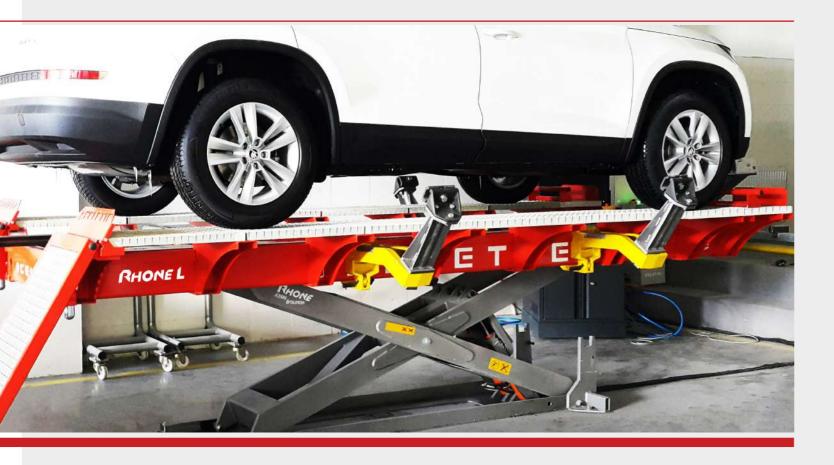

**RHONE L 4.2T** 5-meter-long drive-on bench with scissor lift facilitates quick loading REF NO: RH18LM.4220.x

Rhone L is the longer version of Rhone drive-on bench with 5 m long and enhanced lifting capacity of 4200 kg. Maximum lifting height is 1.36 m. Recommended for long wheel base vehicle. The detachable rams provides better access to the vehicle while pulling and measuring.