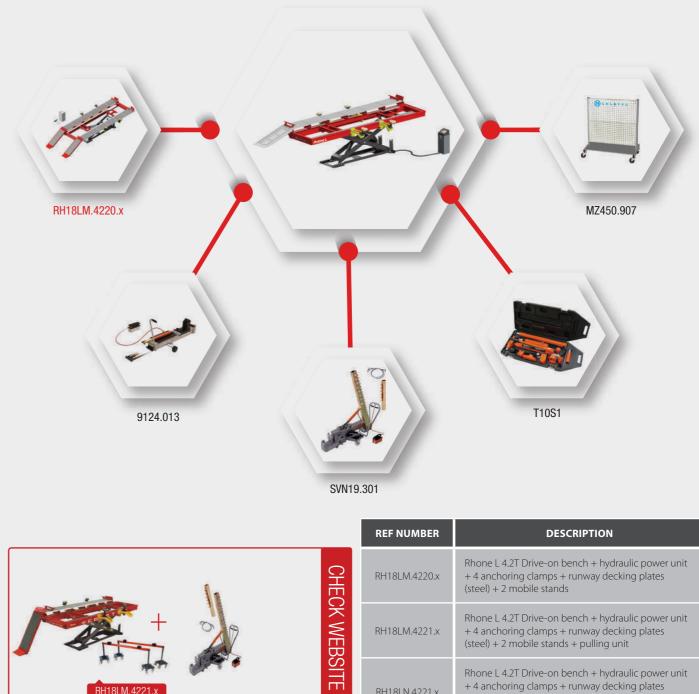

**RHONE L 4.2T** 5-meter-long drive-on bench with scissor lift facilitates quick loading REF NO: RH18LM.4220.x

Rhone L is the longer version of Rhone drive-on bench with 5 m long and enhanced lifting capacity of 4200 kg. Maximum lifting height is 1.36 m. Recommended for long wheel base vehicle. The detachable rams provides better access to the vehicle while pulling and measuring.

#### **RHONE L 4.2T** 5-meter-long drive-on bench with scissor lift facilitates quick loading REF NO: RH18LM.4220.x

Lifting capacity: 4200 kg / 9259 lbs

Weight : 2117 Kg / 4667 lbs

FOR

C L S

| REF NUMBER    | DESCRIPTION                                                                                                                                                                              |  |
|---------------|------------------------------------------------------------------------------------------------------------------------------------------------------------------------------------------|--|
| RH18LM.4220.x | Rhone L 4.2T Drive-on bench + hydraulic power unit<br>+ 4 anchoring clamps + runway decking plates<br>(steel) + 2 mobile stands                                                          |  |
| RH18LM.4221.x | Rhone L 4.2T Drive-on bench + hydraulic power unit<br>+ 4 anchoring clamps + runway decking plates<br>(steel) + 2 mobile stands + pulling unit                                           |  |
| RH18LN.4221.x | Rhone L 4.2T Drive-on bench + hydraulic power unit<br>+ 4 anchoring clamps + runway decking plates<br>(steel) + 2 mobile stands + pulling unit + electronic<br>measuring systems NAJA 3D |  |
| REF NUMBER    | OPTIONAL ACCESSORIES                                                                                                                                                                     |  |
| MZ450.907     | Accessories storage trolley                                                                                                                                                              |  |
| T10S1         | Hydraulic set 10 T                                                                                                                                                                       |  |
| SVN19.301     | Sevenne pulling unit                                                                                                                                                                     |  |
| 9124.013      | Supplementary vector pulling unit                                                                                                                                                        |  |