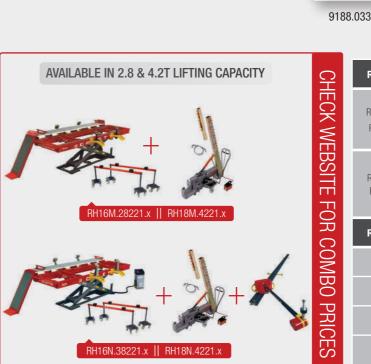

#### **VARIANTS OF RHONE XL**

RHONE XL IN-GROUND RHONE XL ON-GROUND UPGRADE KIT FOR SEVENNE XL TO RHONE XL

#### THE TABLE BELOW SHOWS THE DIFFERENT VARIANTS OF RHONE XL AND ITS ASSOCIATED COMPONENTS

| REF NUMBER     |                                             |
|----------------|---------------------------------------------|
| RH18XLF.4221.x | RHONE XL 4.2T (IN-GROUND) + I               |
| RH18XLF.4211.x | RHONE XL 4.2T (IN-GROUND) + I               |
| RH18XLM.4221.x | RHONE XL 4.2T DRIVE-ON BENCH<br>AXLE STANDS |
| RH18XLM.4211.x | RHONE XL 4.2T DRIVE-ON BENCH<br>C-STANDS    |
| SVN19.301      | SEVENNE PULLING UNIT (10 TON                |
| RVN93X.110     | 4 AXLE STANDS WITH CASTERS                  |
| RH185.201      | C-STANDS FOR WHEELS                         |
| 9186.03        | IN-GROUND RAMPS                             |
| 9123.023       | ARCHED SILL CLAMPS                          |
| 9186.312       | GRIFFON XL BENCH BASE                       |
| RH18XL.01.520  | X-LIFT WITH POWER UNIT                      |
|                |                                             |