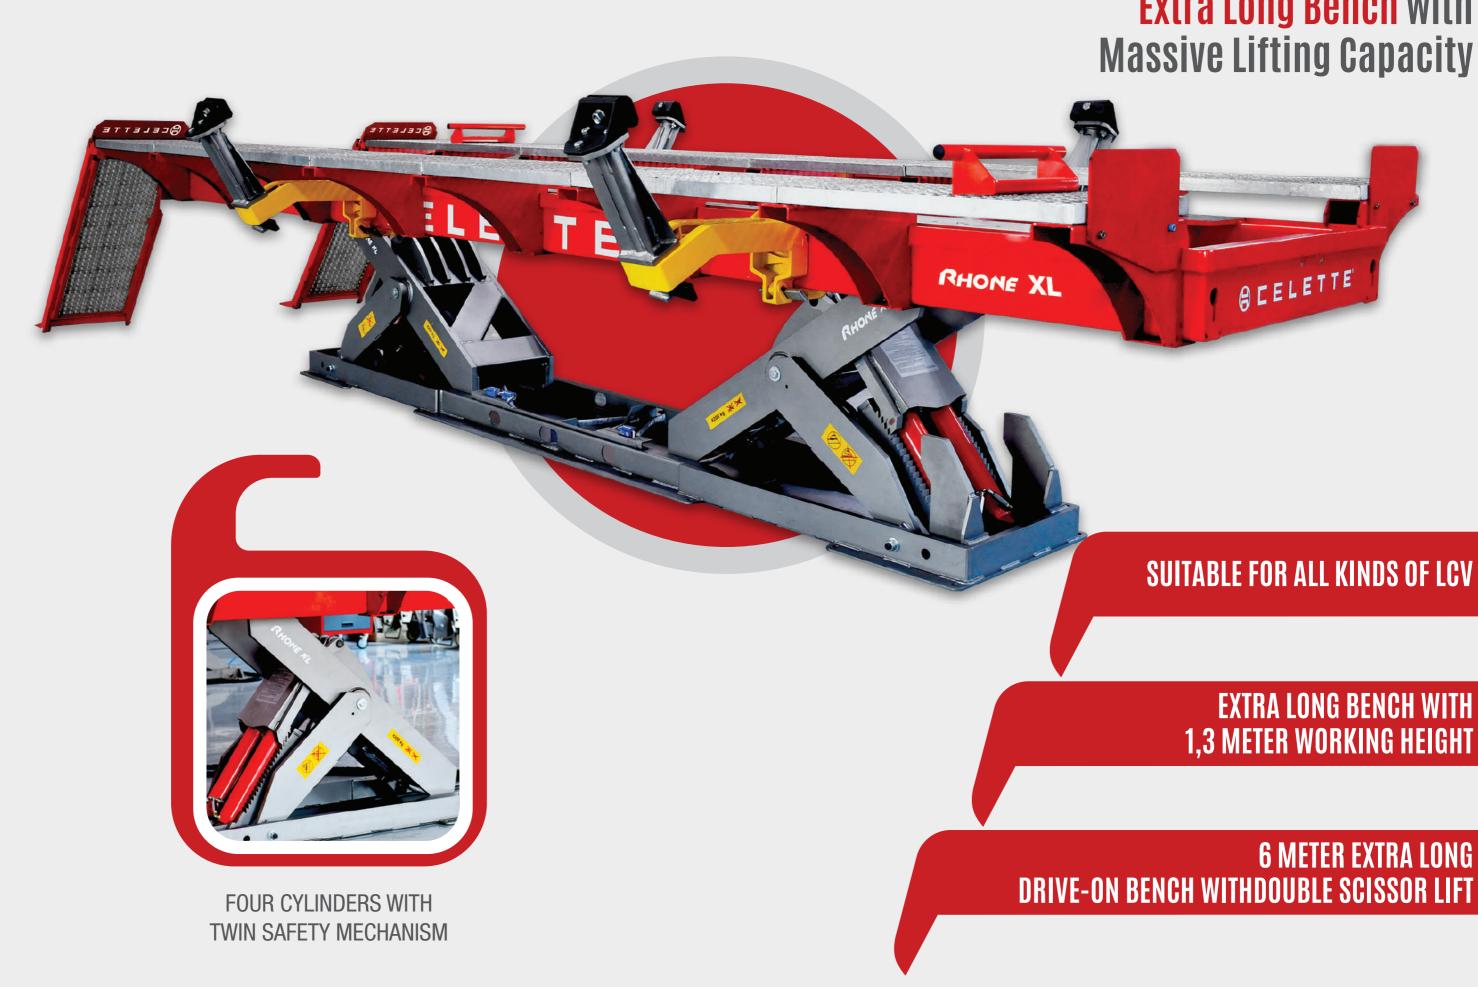

# **Extra Long Bench with Massive Lifting Capacity**

## **SUITABLE FOR ALL KINDS OF LCV**

## **EXTRA LONG BENCH WITH 1,3 METER WORKING HEIGHT**

# **6 METER EXTRA LONG**

#### **RHONE XL**

6 METER EXTRA LONG BENCH WITH DOUBLE SCISSOR LIFT REF NO: RH18XLF.4221.x | RH18XLF.4211.x | RH18XLM.4221.x | RH18XLM.4211.x

Rhone XL is an extra long bench with **4200 kg** lifting capacity to repair all types of light commercial vehicles and long wheel base passenger cars. The unique feature of this bench is the lifting height of **1,3 meter** that enables you to work at a very comfortable height for better productivity.