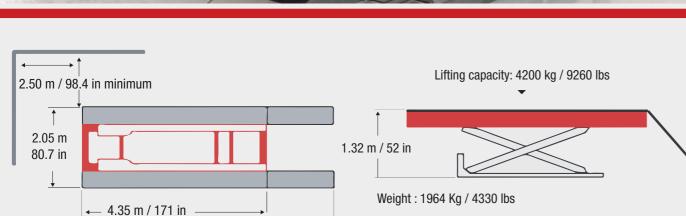

#### **RHONE XL**

6 METER EXTRA LONG BENCH WITH DOUBLE SCISSOR LIFT REF NO: RH18XLF.4221.x | RH18XLF.4211.x | RH18XLM.4221.x | RH18XLM.4211.x

Rhone XL is an extra long bench with **4200 kg** lifting capacity to repair all types of light commercial vehicles and long wheel base passenger cars. The unique feature of this bench is the lifting height of **1,3 meter** that enables you to work at a very comfortable height for better productivity.

Weight: 1890 Kg/ 4197 lbs