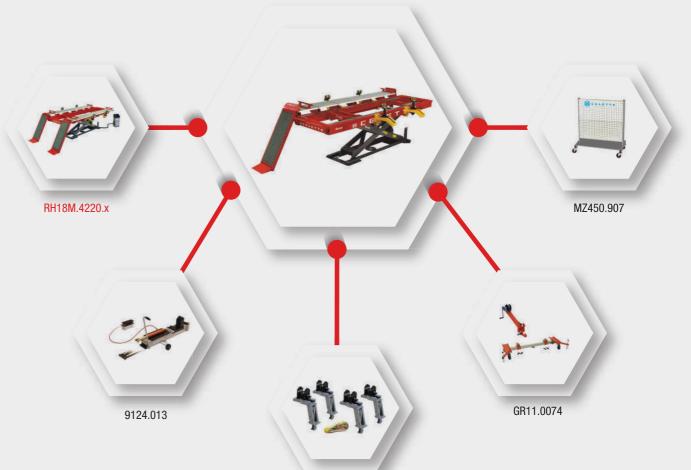

# RHONE SERIES

www.celette.com

**RHONE 4.2T** Drive-on bench with scissor lift REF NO: RH18M.4220.x

Rhone drive-on bench has been upgraded with a lifting capacity of **4200 kg** and to a height of **1.32 m**. The most versatile bench facilitates quick diagnosis and straightening with MZ / MZ+ and Cameleon universal bracket sets, pre and post repair reports can be obtained with Celette measuring systems. Thanks to the Celette vehicle loading trolley which enable you to load the damaged vehicles.

6.20 m / 237 in —

**RHONE 4.2T** Drive-on bench with scissor lift REF NO: RH18M.4220.x

| REF NUMBER                    | DESCRIPTION                                                                                                                                                                    |  |
|-------------------------------|--------------------------------------------------------------------------------------------------------------------------------------------------------------------------------|--|
| RH16M.28221.x<br>RH18M.4221.x | Drive-on bench + hydraulic power unit<br>+ 4 anchoring clamps + runway decking plates<br>(composite) + 2 mobile stands + pulling unit                                          |  |
| RH16N.38221.x<br>RH18N.4221.x | Drive-on bench + Hydraulic power unit<br>+ 4 anchoring clamps + runway decking plates<br>(composite) + 2 mobile stands + pulling unit<br>+ electronic measuring system NAJA 3D |  |
|                               | OPTIONAL ACCESSORIES                                                                                                                                                           |  |
| REF NUMBER                    | OPTIONAL ACCESSORIES                                                                                                                                                           |  |
| REF NUMBER<br>MZ450.907       | OPTIONAL ACCESSORIES Accessories storage trolley                                                                                                                               |  |
|                               |                                                                                                                                                                                |  |
| MZ450.907                     | Accessories storage trolley                                                                                                                                                    |  |