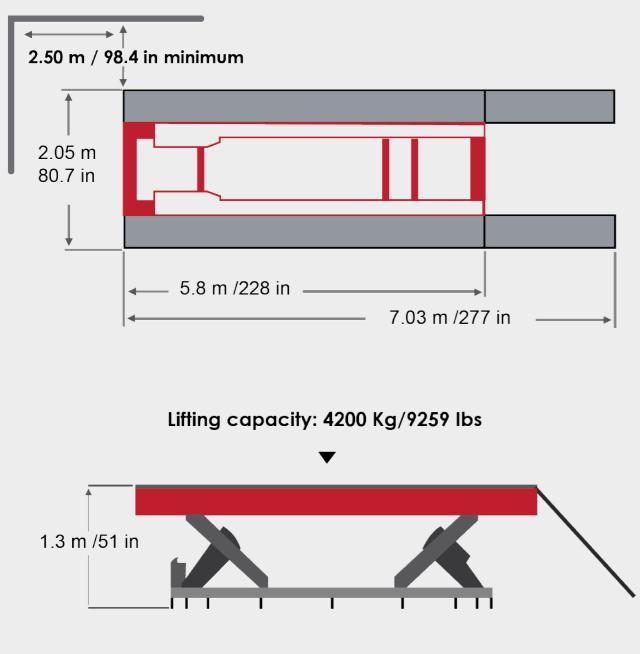

#### **RHONE XL**

6 METER EXTRA LONG BENCH WITH DOUBLE SCISSOR LIFT REF NO: RH18XLF.4221.x | RH18XLF.4211.x | RH18XLM.4221.x | RH18XLM.4211.x

Rhone XL is an extra long bench with **4200 kg** lifting capacity to repair all types of light commercial vehicles and long wheel base passenger cars. The unique feature of this bench is the lifting height of **1,3 meter** that enables you to work at a very comfortable height for better productivity.

Weight: 1890 Kg/ 4197 lbs