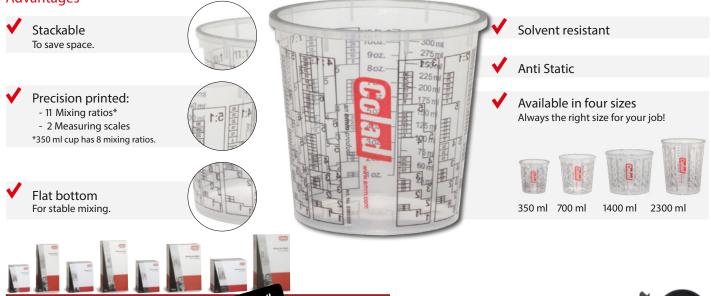

#### Advantages

| Туре    | Regular carton             | NEW!mall carton            |
|---------|----------------------------|----------------------------|
| 350 ml  | Art.no. 9350300 - 300 pcs. | Art.no. 9350150 - 150 pcs. |
| 700 ml  | Art.no. 9370300 - 300 pcs. | Art.no. 9370150 - 150 pcs. |
| 1400 ml | Art.no. 9400300 - 300 pcs. | Art.no. 9400120 - 120 pcs. |
| 2300 ml | Art.no. 9410300 - 300 pcs. | Art.no. 9410120 - 120 pcs. |

Colad Turbomix Paintsaver <sup>6</sup> Art.no. 9500

Colad Mixing Cup Lids Art.no. 9xx0 Colad Snap Lid System \* Art.no. 9350xxxSL / 9370xxxSL

Do you want to achieve the perfect mix while saving cleaning time? Then order your Colad Mixing Cups now! Contact your local Colad dealer or sales@emm.com.