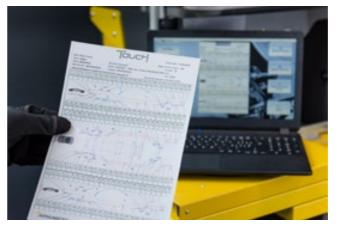

## **DAMAGE DIAGNOSTICS**

The initial evaluation of the damaged vehicle is the first step of the repair process. Repair diagnostics can be performed on any lift, bench, or surface.

Detailed pre-repair documentation shows the extent of the damage and the structural operations necessary to return the vehicle to OEM specifications.

## **COMPLETE REPAIR DOCUMENTATION**

The Touch provides a complete set of post-repair documents. The technician and customer can be confident that the vehicle has been returned to OEM specifications.

While measuring vehicles, the WinTouch software guides the user with the help of measuring point location images and intuitive sounds that clearly indicate the good from damaged locations.

The WinTouch software creates both pre- and post-repair documentation, which are easy to understand by the technician and customer, ensuring the vehicle has been repaired back to OEM specifications.