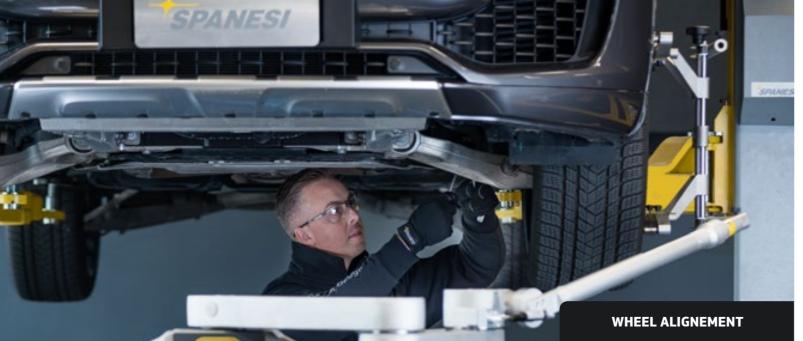

**TOUCH WHEELS** 

The Touch Wheels kit provides camber, caster and toe angle measurements without the need to purchase additional accessories.

## WHEEL AND TIRE ALIGNMENT

Touch Wheels checks vehicle alignment to necessary to complete 360° vehicle damage diagnostics.

Without the need for lifts or benches, Touch Wheels performs vehicle alignment checks on the ground.