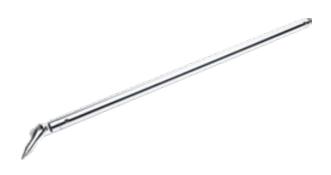

## 90231085 - ADJUSTABLE PROBE

With its increased length and tilting tip, the Adjustable Probe makes it is easier to reach measurement points that may be problematic, such as; the bumper mounting points, suspension and engine mounting locations.