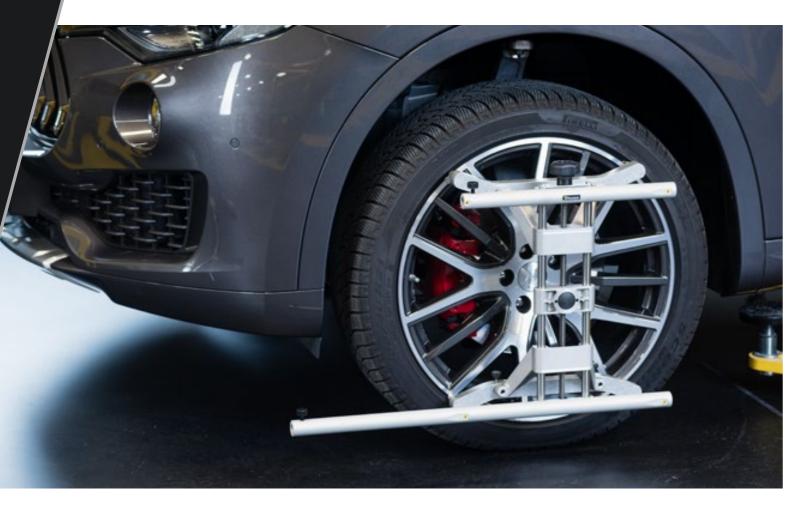

**TOUCH WHEELS** 

The Touch Wheels kit provides camber, caster and toe angle measurements without the need to purchase additional accessories.

## WHEEL AND TIRE ALIGNMENT

Touch Wheels checks vehicle alignment to necessary to complete 360° vehicle damage diagnostics.

Without the need for lifts or benches, Touch Wheels performs vehicle alignment checks on the ground.