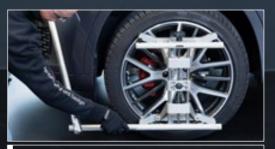

**TOUCH WHEELS** 

The Touch Wheels kit provides camber, caster and toe angle measurements without the need to purchase additional accessories.

## WHEEL AND TIRE ALIGNMENT

Touch Wheels checks vehicle alignment to necessary to complete 360° vehicle damage diagnostics.

Without the need for lifts or benches, Touch Wheels performs vehicle alignment checks on the ground.