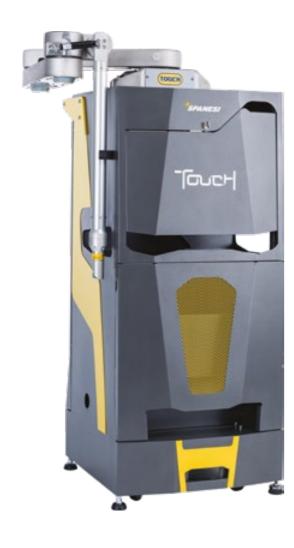

## STYLISH AND SLEEK DESIGN

The latest Touch design takes its cues from the "Spanesi 360o Concept". Sleek, clean and elegant lines set this measuring system apart from the pack.

This visionary trolley contains all the accessories necessary for vehicle measuring, with a compartment for the PC and another for the printer.

## **TOUCH SYSTEM INCLUDES**

| TOUCH ARM                |
|--------------------------|
| TROLLEY VER 4.0          |
| TRANSPORTATION CASE      |
| BLUETOOTH KEY            |
| POWER SUPPLY             |
| EXTENSIONS               |
| 3 PROBES (100-200-350mm) |
| PROTECTIVE COVER         |

## **POWER IN A SMALL PACKAGE**

The Touch "Portable" trolley is light, compact and requires a small footprint in a collision repair facility. Transportation is effortless as the smaller trolley easily fits in a vehicle.