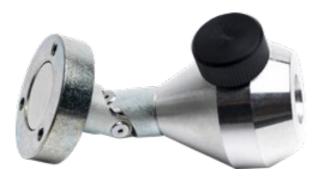

## 90KTIRD010 - FOLLOW-ME TOOL

## 90FERMT010 - UNIVERSAL CROSSBAR ADAPTOR

The "follow-me" tool provides instantaneous details related to measurement point deformation and guides the user, in real-time, during damage repair operations.