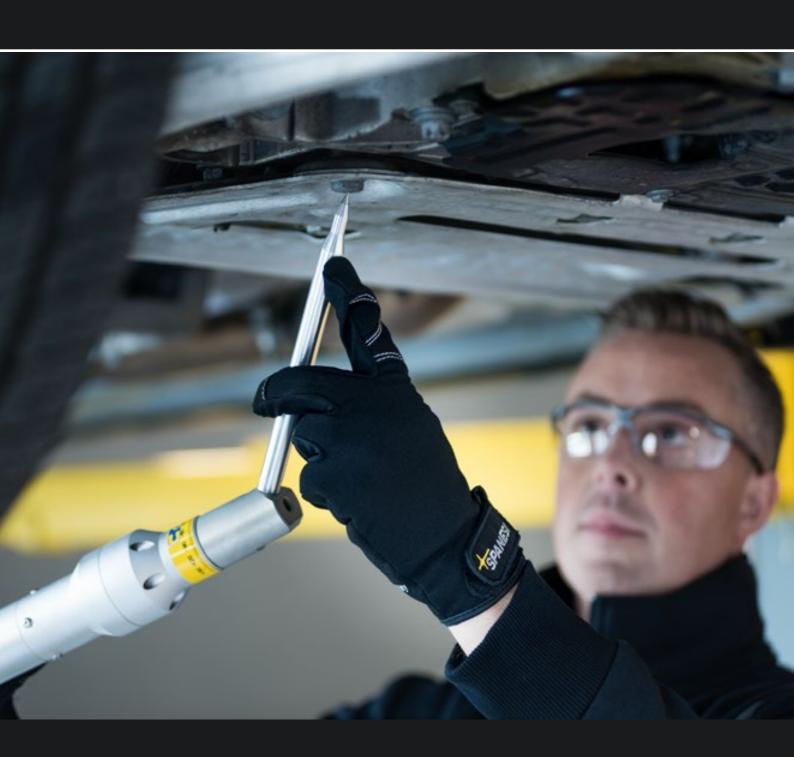

## **DAMAGE DIAGNOSTICS**

The initial evaluation of the damaged vehicle is the first step of the repair process. Repair diagnostics can be performed on any lift, bench, or surface.

Detailed pre-repair documentation shows the extent of the damage and the structural operations necessary to return the vehicle to OEM specifications.

## **TOUCH ALLOWS MEASURING OF**

VEHICLE FRAME AND STRUCTURAL ITEMS

MECHANICAL PARTS

EXTERNAL POINTS

WHEEL AND TIRE ALIGNMENT

SUSPENSION PARTS

COMPARATIVE MEASUREMENTS

UNIVERSAL

Measuring any vehicle on any bench, rack or lift

MEASURING IN MINUTES Fast measuring setup

INTUITIVE USER EXPERIENCE Exclusive Wintouch software

ACCESS CHALLENGING MEASUREMENT POINTS Multiple proble and extensions