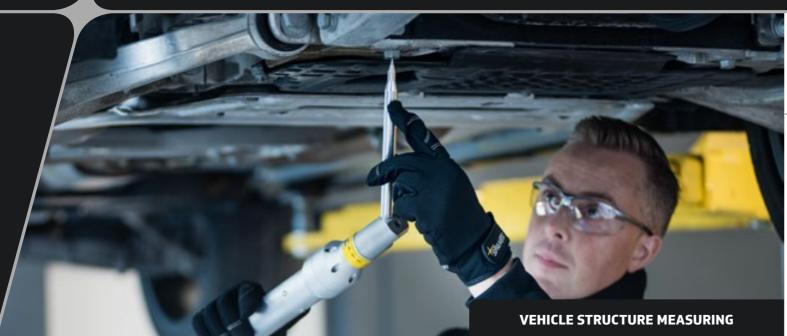

## **DAMAGE DIAGNOSTICS**

The initial evaluation of the damaged vehicle is the first step of the repair process. Repair diagnostics can be performed on any lift, bench, or surface.

Detailed pre-repair documentation shows the extent of the damage and the structural operations necessary to return the vehicle to OEM specifications.

## **TOUCH ALLOWS MEASURING OF**

VEHICLE FRAME AND STRUCTURAL ITEMS

MECHANICAL PARTS

EXTERNAL POINTS

WHEEL AND TIRE ALIGNMENT

SUSPENSION PARTS

COMPARATIVE MEASUREMENTS

UNIVERSAL