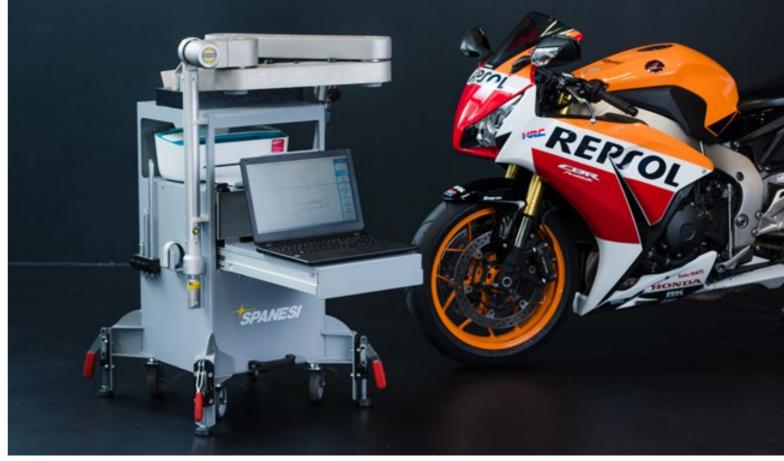

## **BIKE MEASURING**

3-dimensional measuring of bikes and motorcycles is simple with Touch Bike.

**TOUCH BIKE** 

Diagnose both the assembled bike, just the chassis with or without the mechanical parts included.