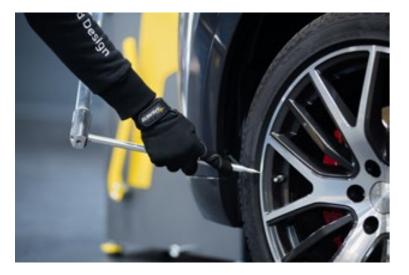

TOUCH WHEELS

Suspension diagnostics and adjustement

**TOUCH WHEELS** 

The Touch Wheels kit provides camber, caster and toe angle measurements without the need to purchase additional accessories.

## WHEEL AND TIRE ALIGNMENT

Touch Wheels checks vehicle alignment to necessary to complete 360° vehicle damage diagnostics.

Without the need for lifts or benches, Touch Wheels performs vehicle alignment checks on the ground.