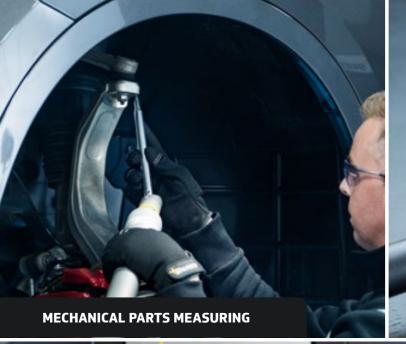

## **TOUCH ALLOWS MEASURING OF**

VEHICLE FRAME AND STRUCTURAL ITEMS

MECHANICAL PARTS

EXTERNAL POINTS

WHEEL AND TIRE ALIGNMENT

SUSPENSION PARTS

COMPARATIVE MEASUREMENTS

UNIVERSAL

Damage analysis can be conducted with mechanical parts installed or removed and without the use of a lift.