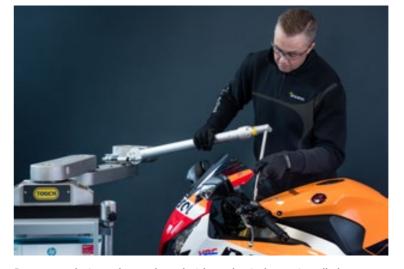

## **BIKE MEASURING**

3-dimensional measuring of bikes and motorcycles is simple with Touch Bike.

**TOUCH BIKE** 

Diagnose both the assembled bike, just the chassis with or without the mechanical parts included.