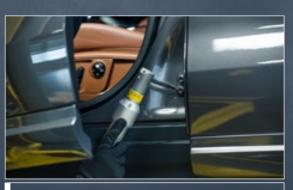

## 90FERMT010 - UNIVERSAL CROSSBAR ADAPTOR

The "follow-me" tool provides instantaneous details related to measurement point deformation and guides the user, in real-time, during damage repair operations.