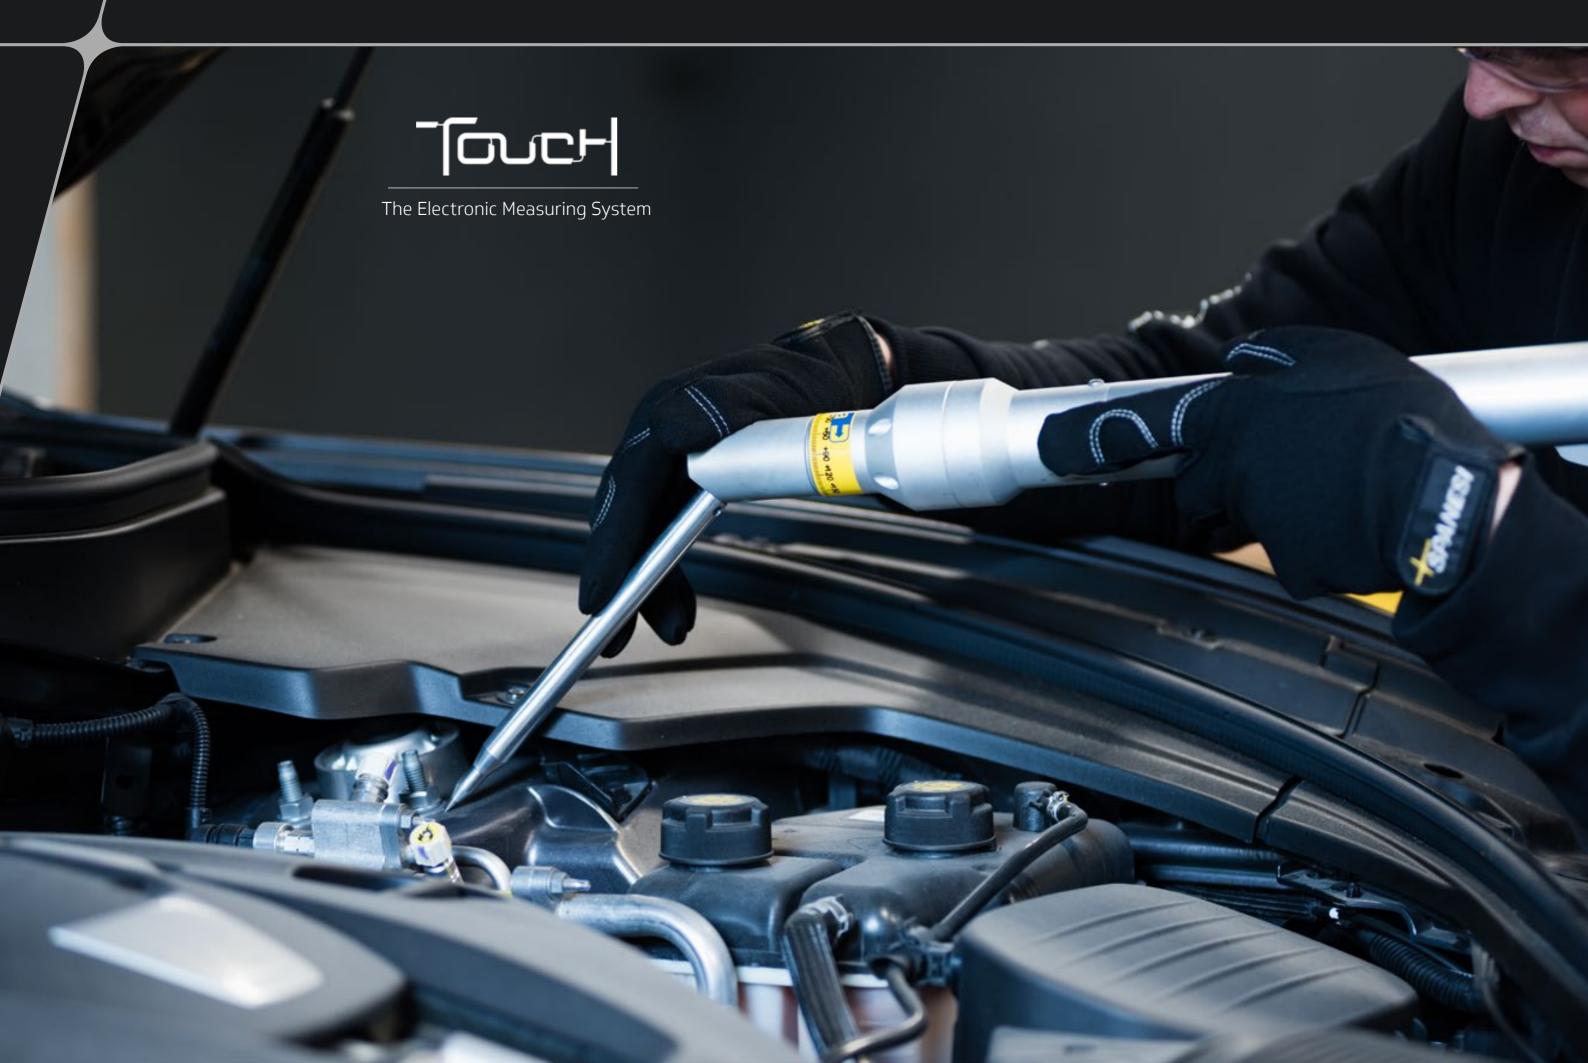

## 90231085 - ADJUSTABLE PROBE

With its increased length and tilting tip, the Adjustable Probe makes it is easier to reach measurement points that may be problematic, such as; the bumper mounting points, suspension and engine mounting locations.

## **TOUCH ALLOWS MEASURING OF**

VEHICLE FRAME AND STRUCTURAL ITEMS

MECHANICAL PARTS

EXTERNAL POINTS

WHEEL AND TIRE ALIGNMENT

SUSPENSION PARTS

COMPARATIVE MEASUREMENTS

UNIVERSAL