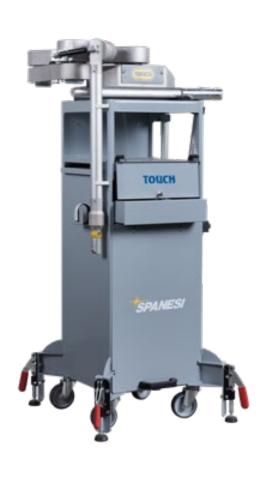

## **POWER IN A SMALL PACKAGE**

The Touch "Portable" trolley is light, compact and requires a small footprint in a collision repair facility. Transportation is effortless as the smaller trolley easily fits in a vehicle.

All accessories are handy and have their own fixed location for easy access.

## **TOUCH SYSTEM INCLUDES**

| TOUCH ARM                |
|--------------------------|
| PORTABLE TROLLEY         |
| TRANSPORTATION CASE      |
| BLUETOOTH KEY            |
| POWER SUPPLY             |
| EXTENSIONS               |
| 3 PROBES (100-200-350mm) |
| PROTECTIVE COVER         |