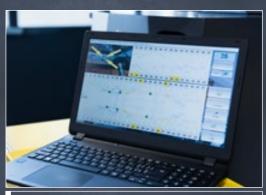

## WINTOUCH SOFTWARE

While measuring vehicles, the WinTouch software guides the user with the help of measuring point location images and intuitive sounds that clearly indicate the good from damaged locations.

The WinTouch software creates both pre- and post-repair documentation, which are easy to understand by the technician and customer, ensuring the vehicle has been repaired back to OEM specifications.