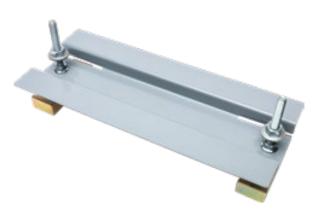

## 90FERMT010 - UNIVERSAL CROSSBAR ADAPTOR

The "follow-me" tool provides instantaneous details related to measurement point deformation and guides the user, in real-time, during damage repair operations.

Securely mounts the Touch arm to Spanesi universal jig crossbars.