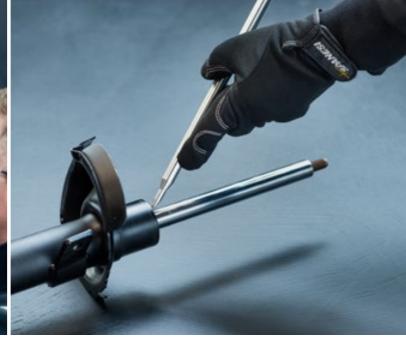

## **TOUCH ALLOWS MEASURING OF**

VEHICLE FRAME AND STRUCTURAL ITEMS

MECHANICAL PARTS

EXTERNAL POINTS

WHEEL AND TIRE ALIGNMENT

SUSPENSION PARTS

COMPARATIVE MEASUREMENTS

UNIVERSAL

## 90231085 - ADJUSTABLE PROBE

With its increased length and tilting tip, the Adjustable Probe makes it is easier to reach measurement points that may be problematic, such as; the bumper mounting points, suspension and engine mounting locations.